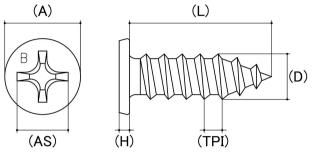

## **Stitching Needle Point Timber Screw**

Head Style: Flat Head Drive Type: Phillips Material: Hardened Steel Class Grade: Class 3 / 4 / B8 Finish: Galvanised Corrosion Protection Level: Excellent

CAD drawings shown for graphic representation only.\*

| Size         | Thread Pitch<br>(TPI) | Thread Type | Product Diameter (D)<br>(mm) |      | Head Diameter (A)<br>(mm) |      | Head Height (H)<br>(mm) | Driver Bit Size (AS) | sku<br>(qfind) |
|--------------|-----------------------|-------------|------------------------------|------|---------------------------|------|-------------------------|----------------------|----------------|
|              |                       |             | Min                          | Max  | Min                       | Max  | Nom                     | Nom                  | (qinid)        |
| 10g (4.80mm) | 15                    | Coarse      | 4.65                         | 4.80 | 7.90                      | 8.10 | 1.10                    | PH2                  | 07FT10C3       |